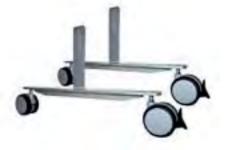

## Leg sets

Metal legs in white or grey painted version with castors or an adjustable foot. NB Now sold in pairs. Leg height 30 mm from floor, except adjustable foot with wheel: height from floor: 100 mm. 2-pack cover trays for track in upper profile included with delivery, but additional ones may be ordered.

Alumi leg, connecting 2 screens in row

Alumi leg set castors, single screen

Alumi leg, connecting 2 screens in row

Alumi leg, connecting 2 screens in 90 degree angle