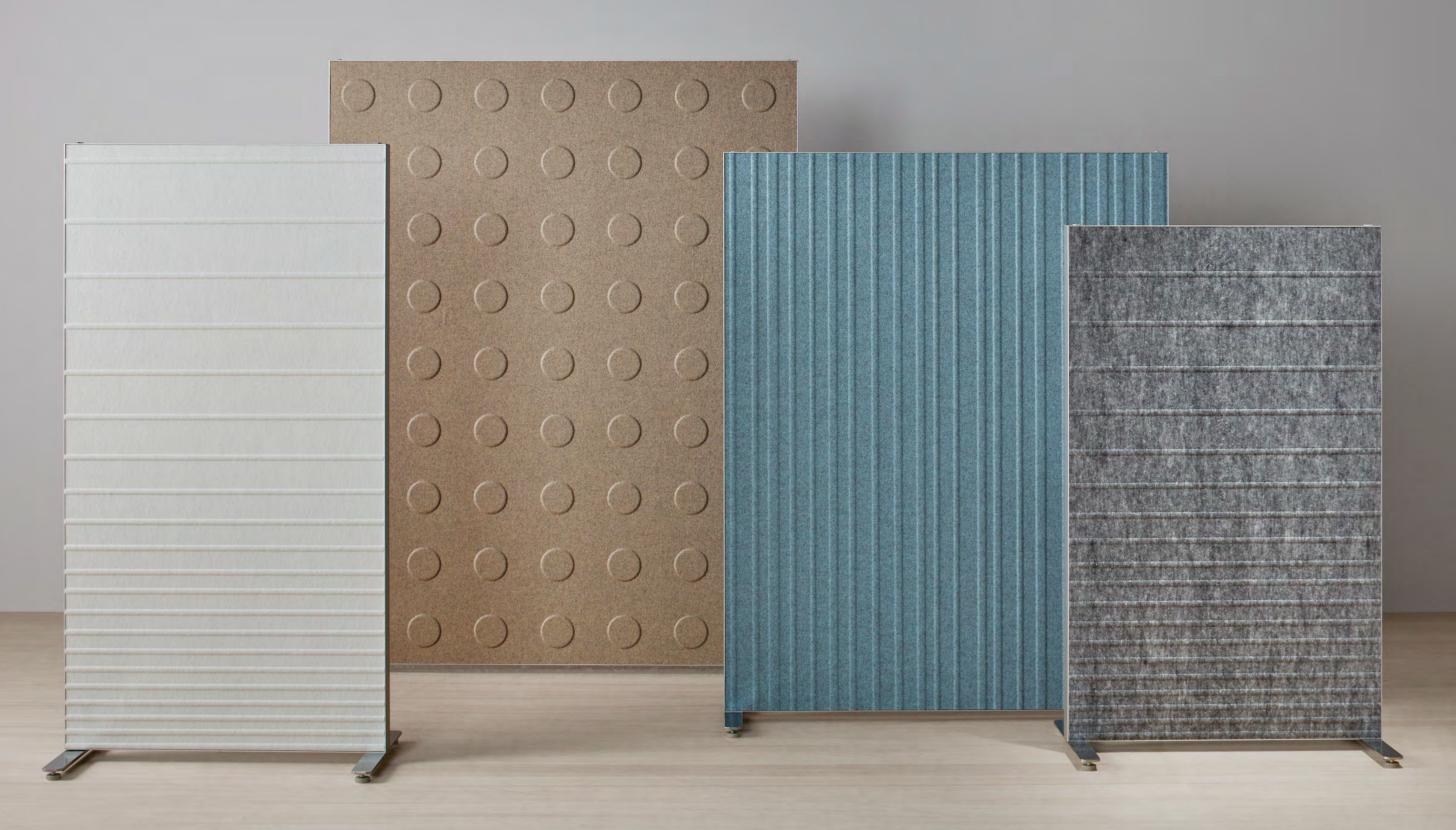

## Alumi Floor

Benefits

Available in several colours and discreet patterns, the screens are elegantly framed with an aluminium profile. Their interior consists of a noise-dampening material that creates a comfortable soundscape.

### What options are there?

Stylish acoustic screens in a choice of embossed patterns and fabric colours.

## **Options**

Alumi can be used as a freestanding unit or connected together. Both sides of the screen are covered with compressed, sound absorbing polyester felt. Choose between a smooth felt surface or three different felt patterns.

# Felt & relief options

Choose between a smooth felt surface or three different felt patterns. Note! Stop/Block/Dot relief pattern is compatible with following fabrics: Felt plain, Soundfelt VF, Snow white, Blazer, Synergy and Synergy 170.