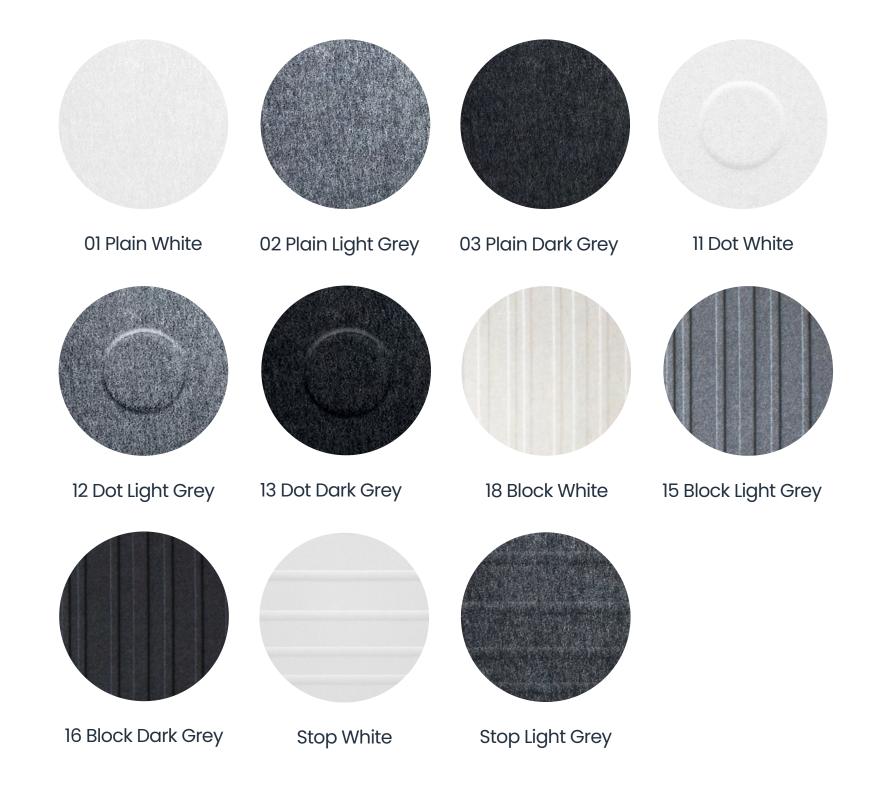

# Felt & relief options

Choose between a smooth felt surface or three different felt patterns. Note! Stop/Block/Dot relief pattern is compatible with following fabrics: Felt plain, Soundfelt VF, Snow white, Blazer, Synergy and Synergy 170.