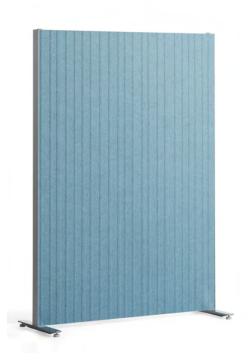

# Felt & relief options

Choose between a smooth felt surface or three different felt patterns. Note! Stop/Block/Dot relief pattern is compatible with following fabrics: Felt plain, Soundfelt VF, Snow white, Blazer, Synergy and Synergy 170.

## Salsa fabric colours

Abstracta acoustic stocked fabric, 100% polyester with 14 colours options.

**Please note:** Photographic fabric scans are not colour accurate. We recommend requesting the actual fabric samples before ordering.