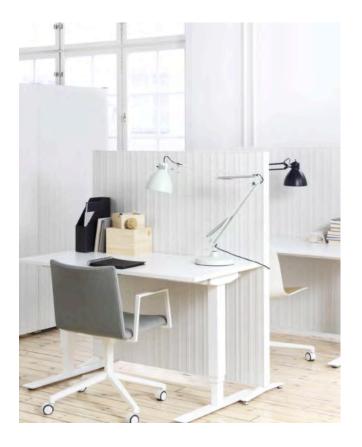

### Where can it be used?

Alumi Screen is a flexible freestanding screen for the office as well as for public areas.