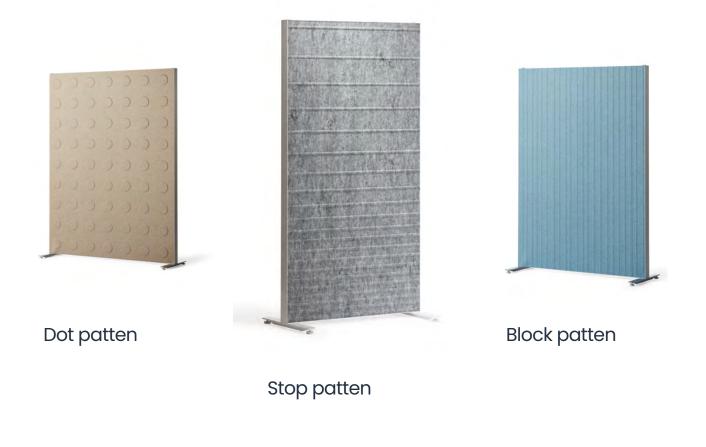

# Felt & relief options

Choose between a smooth felt surface or three different felt patterns. Note! Stop/Block/Dot relief pattern is compatible with following fabrics: Felt plain, Soundfelt VF, Snow white, Blazer, Synergy and Synergy 170.