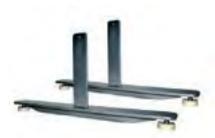

## Leg sets

Metal legs in white or grey painted version with castors or an adjustable foot. NB Now sold in pairs. Leg height 30 mm from floor, except adjustable foot with wheel: height from floor: 100 mm. 2-pack cover trays for track in upper profile included with delivery, but additional ones may be ordered.

Alumi leg, connecting 2 screens in row

Alumi leg set castors, single screen

Alumi leg, connecting 2 screens in row

Alumi leg, connecting 2 screens in 90 degree angle