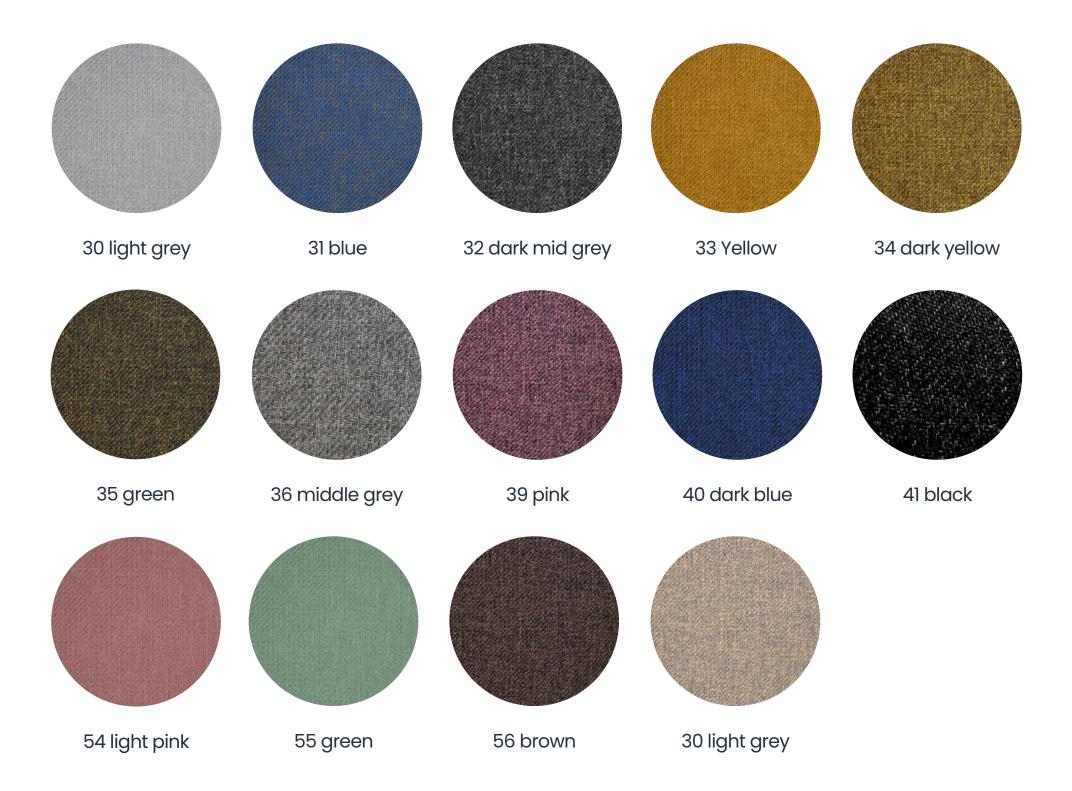

## Salsa fabric colours

Abstracta acoustic stocked fabric, 100% polyester with 14 colours options.

**Please note:** Photographic fabric scans are not colour accurate. We recommend requesting the actual fabric samples before ordering.