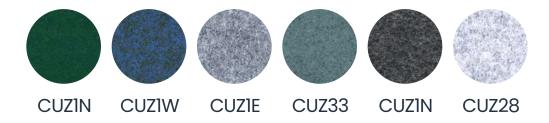

ing material. Alumi Screen is ideal for high frequency absorption and achieves an NRC 0.65 rating.



Frequency, Hz

**ALUMI LEG** 

# Felt & relief options

Choose between a smooth felt surface or three different felt patterns. Note! Stop/Block/Dot relief pattern is compatible with following fabrics: Felt plain, Soundfelt VF, Snow white, Blazer, Synergy and Synergy 170.

**Please note:** Photographic fabric scans are not colour accurate. We recommend requesting the actual fabric samples before ordering.





## Salsa fabric colours

Abstracta acoustic stocked fabric, 100% polyester with 14 colours options.

**Please note:** Photographic fabric scans are not colour accurate. We recommend requesting the actual fabric samples before ordering.

## Camira fabric

### **Blazer** stock colours



#### **Snow white**



### **Blazer** non stock colours - longer lead times



## Leg sets

Metal legs in white or grey painted version with castors or an adjustable foot. NB Now sold in pairs. Leg height 30 mm from floor, except adjustable foot with wheel: height from floor: 100 mm. 2-pack cover trays for track in upper profile included with delivery, but additional ones may be ordered.



Alumi leg, connecting 2 screens in row



Alumi leg set castors, single screen



Alumi leg, connecting 2 screens in row



Alumi leg, connecting 2 screens in 90 degree angle







## Improving your space & shaping up soundscapes



Panelscreens Limited
Office 100,
372 Old St, London ECIV 9LT