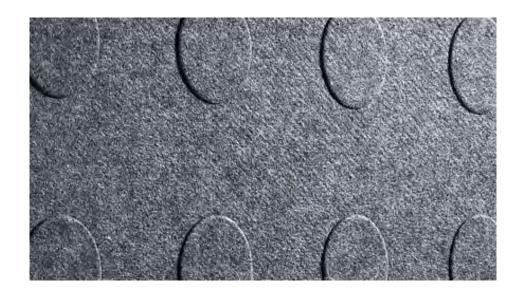

## **Options**

Alumi can be used as a freestanding unit or connected together. Both sides of the screen are covered with compressed, sound absorbing polyester felt. Choose between a smooth felt surface or three different felt patterns.

# Felt & relief options

Choose between a smooth felt surface or three different felt patterns. Note! Stop/Block/Dot relief pattern is compatible with following fabrics: Felt plain, Soundfelt VF, Snow white, Blazer, Synergy and Synergy 170.