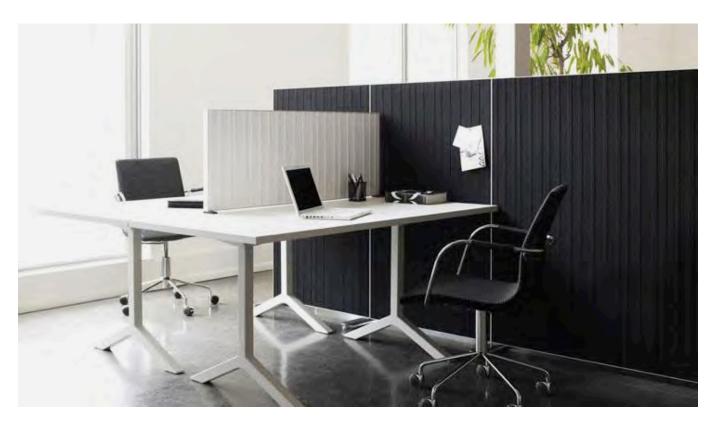

## Alumi Floor

Benefits

Available in several colours and discreet patterns, the screens are elegantly framed with an aluminium profile. Their interior consists of a noise-dampening material that creates a comfortable soundscape.

### Where can it be used?

Alumi Screen is a flexible freestanding screen for the office as well as for public areas.

## **Options**

Alumi can be used as a freestanding unit or connected together. Both sides of the screen are covered with compressed, sound absorbing polyester felt. Choose between a smooth felt surface or three different felt patterns.