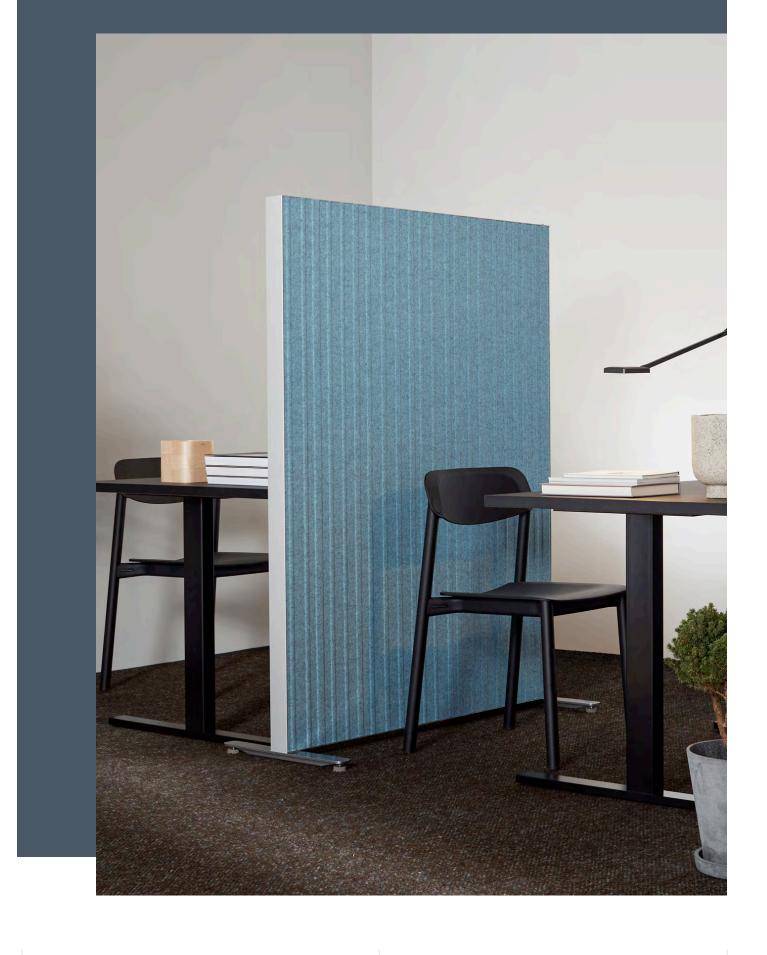

### Where can it be used?

Alumi Screen is a flexible freestanding screen for the office as well as for public areas.

### What options are there?

Stylish acoustic screens in a choice of embossed patterns and fabric colours.