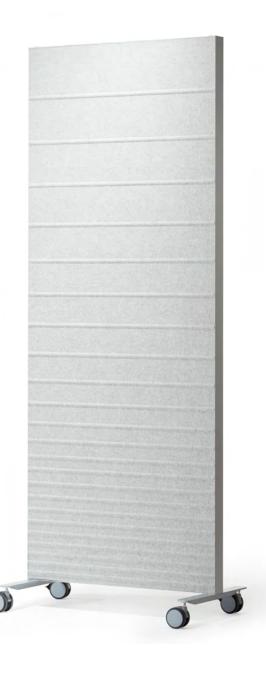

## Alumi Floor

Benefits

Available in several colours and discreet patterns, the screens are elegantly framed with an aluminium profile. Their interior consists of a noise-dampening material that creates a comfortable soundscape.

# The screen consists of a sound-absorbent acoustic filling mounted on an aluminium frame

### What it is made from?

Stylish metal frame in White or Silver and comes with two stabiliser feet. 60mm thick and filled with sound absorbing material.

## **Options**

Alumi can be used as a freestanding unit or connected together. Both sides of the screen are covered with compressed, sound absorbing polyester felt. Choose between a smooth felt surface or three different felt patterns.

## Leg sets

Metal legs in white or grey painted version with castors or an adjustable foot. NB Now sold in pairs. Leg height 30 mm from floor, except adjustable foot with wheel: height from floor: 100 mm. 2-pack cover trays for track in upper profile included with delivery, but additional ones may be ordered.