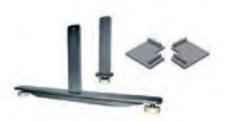

## Leg sets

Metal legs in white or grey painted version with castors or an adjustable foot. NB Now sold in pairs. Leg height 30 mm from floor, except adjustable foot with wheel: height from floor: 100 mm. 2-pack cover trays for track in upper profile included with delivery, but additional ones may be ordered.

Alumi leg, connecting 2 screens in row

Alumi leg set castors, single screen

Alumi leg, connecting 2 screens in row

Alumi leg, connecting 2 screens in 90 degree angle