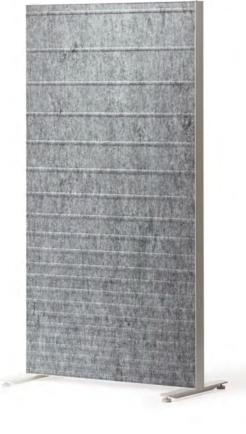

## Alumi Floor

Benefits

Available in several colours and discreet patterns, the screens are elegantly framed with an aluminium profile. Their interior consists of a noise-dampening material that creates a comfortable soundscape.

### What it is made from?

Stylish metal frame in White or Silver and comes with two stabiliser feet. 60mm thick and filled with sound absorbing material.

## **Options**

Alumi can be used as a freestanding unit or connected together. Both sides of the screen are covered with compressed, sound absorbing polyester felt. Choose between a smooth felt surface or three different felt patterns.