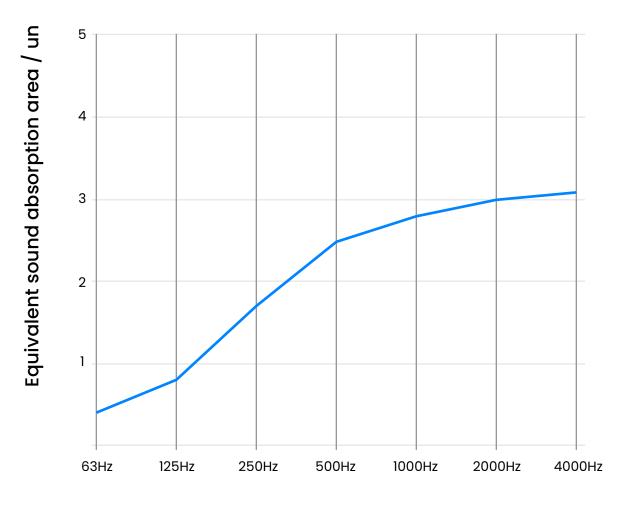

### Performance

## Acoustics

60mm thick and filled with sound absorbing material. Alumi Screen is ideal for high frequency absorption and achieves an NRC 0.65 rating.

Frequency, Hz

**ALUMI LEG** 