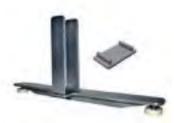

## Leg sets

Metal legs in white or grey painted version with castors or an adjustable foot. NB Now sold in pairs. Leg height 30 mm from floor, except adjustable foot with wheel: height from floor: 100 mm. 2-pack cover trays for track in upper profile included with delivery, but additional ones may be ordered.

Alumi leg, connecting 2 screens in row

Alumi leg set castors, single screen

Alumi leg, connecting 2 screens in row

Alumi leg, connecting 2 screens in 90 degree angle