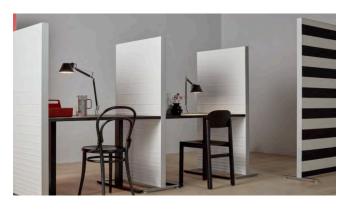

### Where can it be used?

Alumi Screen is a flexible freestanding screen for the office as well as for public areas.