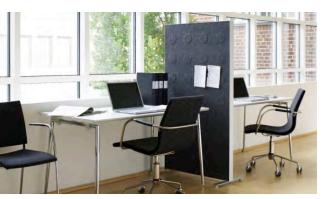

### Where can it be used?

Alumi Screen is a flexible freestanding screen for the office as well as for public areas.