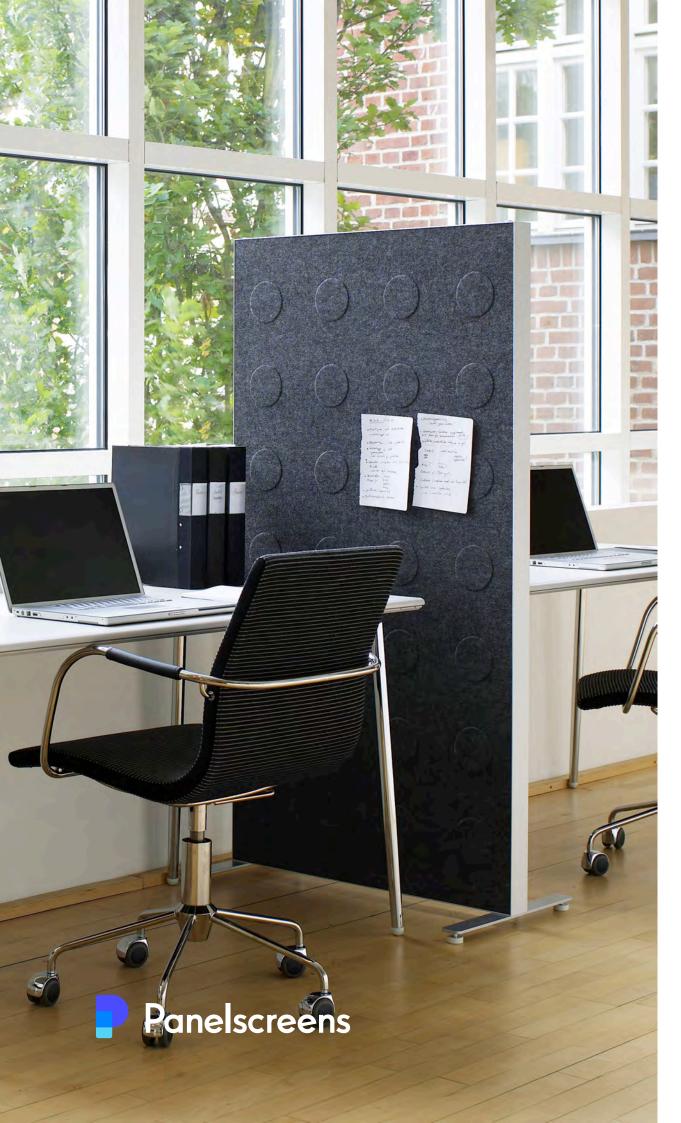

## **Options**

Alumi can be used as a freestanding unit or connected together. Both sides of the screen are covered with compressed, sound absorbing polyester felt. Choose between a smooth felt surface or three different felt patterns.

# Felt & relief options

Choose between a smooth felt surface or three different felt patterns. Note! Stop/Block/Dot relief pattern is compatible with following fabrics: Felt plain, Soundfelt VF, Snow white, Blazer, Synergy and Synergy 170.