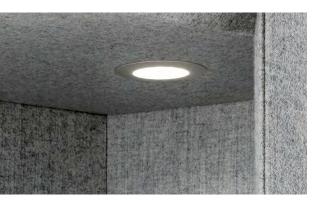

#### What options are there?

- The booth is available for right or left-hand fitting and contains a shelf made from white painted MDF.
- A cable hole is positioned in the corner. Domo Wall Booth is available with or without a light.
- The booth is available for right or left-hand fitting and contains a shelf made from white painted MDF.

## Specifications

- Left and Right versions available
- Domo Wall Booth is available with or without a light.
- Booth ceiling prepared for cable runs for lighting options
- Mounted on concealed wall brackets
- Shelf 600mm x 300mm with cable hole
- Easy to fit wall mounted fixings included