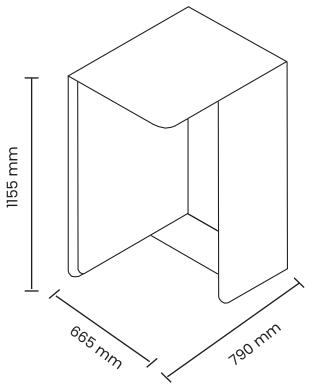

## Dimensions

The size of the booth is Ideal for environments where there is a need to escape for an undisturbed

938mm from the ground is recomended for the ideal positioning or the booth. Giving a toltal height to the top of the booth 2095mm