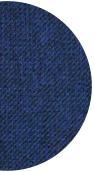

## Salsa Fabric Colours

Band A Salsa fabric

Please note: Photographic fabric scans are not colour accurate. We recommend requesting the actual fabric samples before ordering.

Email Info@panelscreens.co.uk

34 dark yellow

40 dark blue

41 Black

30 light grey