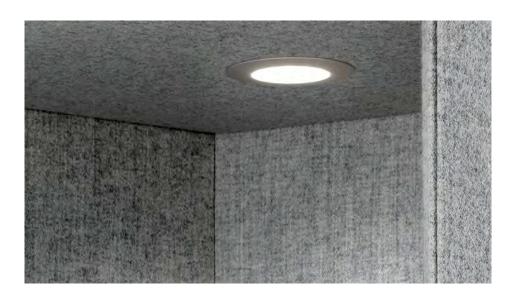

# Domo Wall Booth

Domo sound-absorbent wall booths are ideal in environments where there is an occasional need for a quiet, isolated area.

///, 1 fabrics

## **Benifits**

Domo sound-absorbent wall booths are ideal in environments where there is an occasional need for a quiet, isolated area.

- Excellent sound absorption
- Welcoming and 'friendly' aesthetic
- Absorbs sound and brings more privacy
- Domo Wall Booth is available with or without a light.

### The Domo Booth is a perfect addition to modern working

#### What it is made from?

Shelf in white painted MDF. Walls and ceilings are made from a fabric-covered wooden frame with sound absorbing filling.

#### What options are there?

- The booth is available for right or left-hand fitting and contains a shelf made from white painted MDF.
- A cable hole is positioned in the corner. Domo Wall Booth is available with or without a light.
- The booth is available for right or left-hand fitting and contains a shelf made from white painted MDF.

## Specifications

- Left and Right versions available
- Domo Wall Booth is available with or without a light.
- Booth ceiling prepared for cable runs for lighting options
- Mounted on concealed wall brackets
- Shelf 600mm x 300mm with cable hole
- Easy to fit wall mounted fixings included