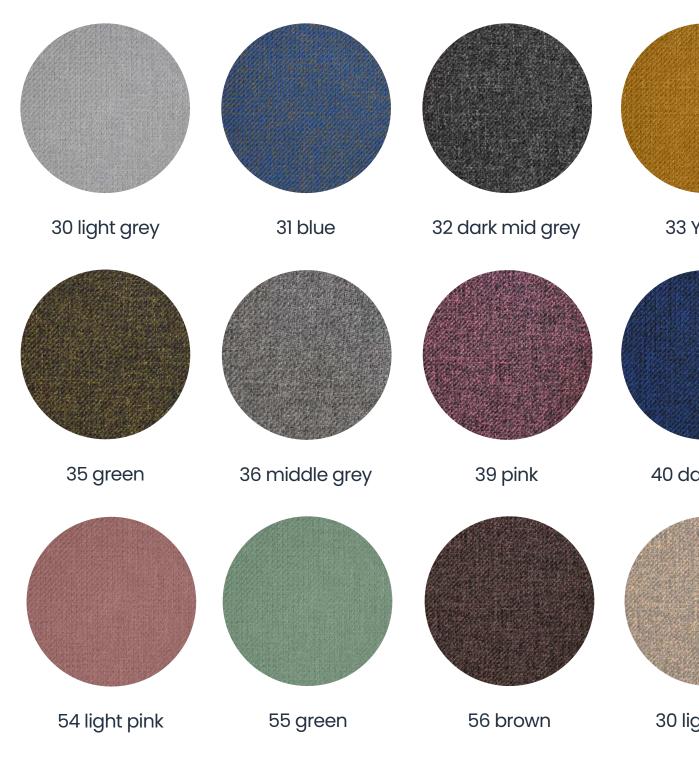

## Salsa Fabric Colours

Band A Salsa fabric

Please note: Photographic fabric scans are not colour accurate. We recommend requesting the actual fabric samples before ordering.

Email Info@panelscreens.co.uk

34 dark yellow

40 dark blue

41 Black

30 light grey