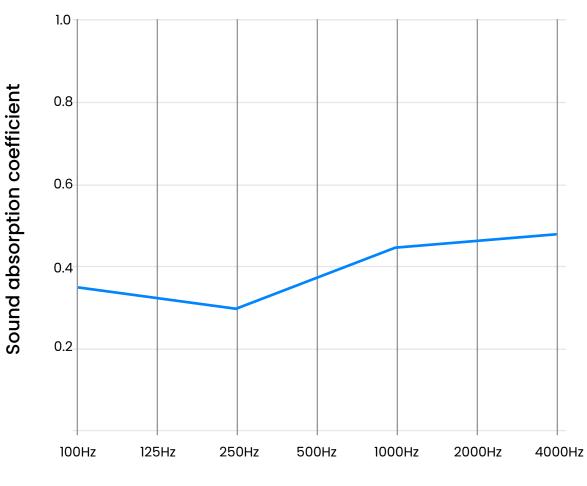

## Acoustics

Improved Sound Absorption: Domo Wall Booth is ideal for high frequency absorption and achieves an NRC 0.45 rating.

Frequency, Hz

Phone 020 3995 4570

#### Wall Botth (NRC .45)