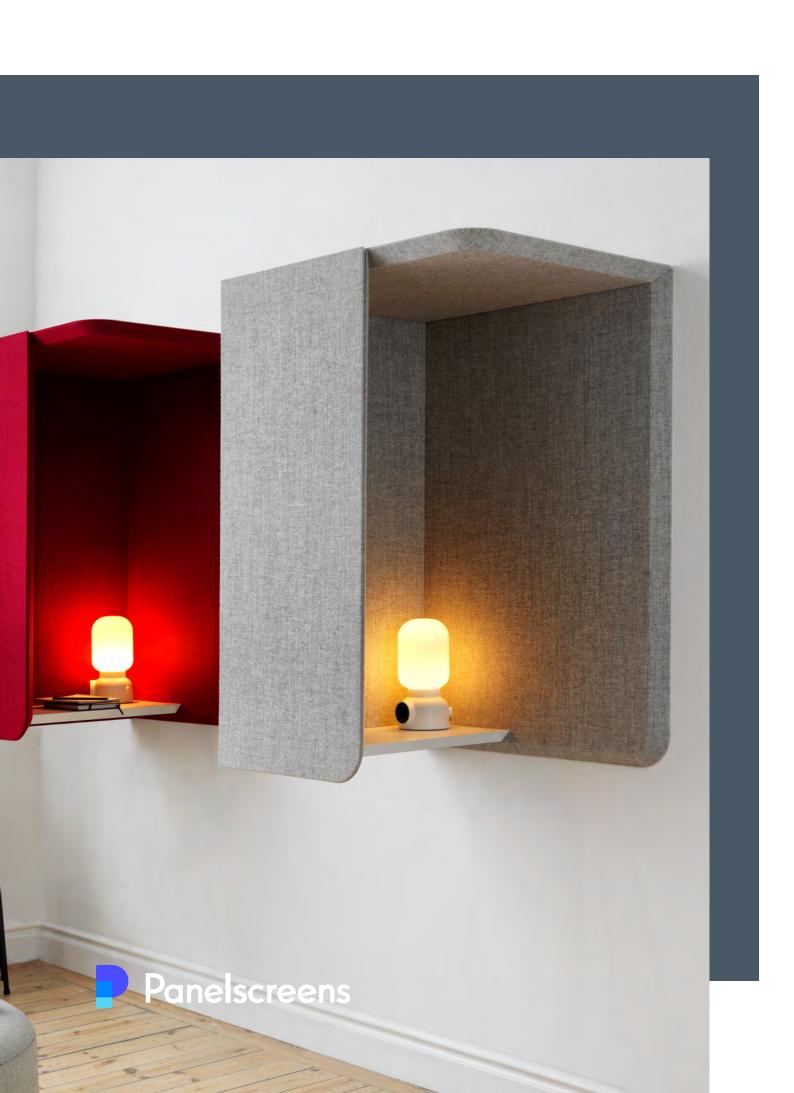

# Domo Wall Booth

Domo sound-absorbent wall booths are ideal in environments where there is an occasional need for a quiet, isolated area.

///, 1 fabrics

## **Benifits**

Domo sound-absorbent wall booths are ideal in environments where there is an occasional need for a quiet, isolated area.

- Excellent sound absorption
- Welcoming and 'friendly' aesthetic
- Absorbs sound and brings more privacy
- Domo Wall Booth is available with or without a light.

### The Domo Booth is a perfect addition to modern working

#### What it is made from?

Shelf in white painted MDF. Walls and ceilings are made from a fabric-covered wooden frame with sound absorbing filling.

#### What options are there?

- The booth is available for right or left-hand fitting and contains a shelf made from white painted MDF.
- A cable hole is positioned in the corner. Domo Wall Booth is available with or without a light.
- The booth is available for right or left-hand fitting and contains a shelf made from white painted MDF.

## Specifications

- Left and Right versions available
- Domo Wall Booth is available with or without a light.
- Booth ceiling prepared for cable runs for lighting options
- Mounted on concealed wall brackets
- Shelf 600mm x 300mm with cable hole
- Easy to fit wall mounted fixings included