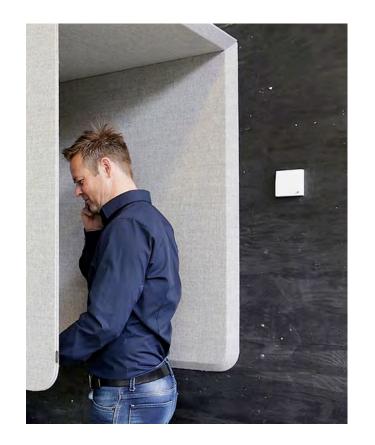

#### Where can it be used?

Ideal for environments where there is a need to escape for an undisturbed

## Dimensions

The size of the booth is Ideal for environments where there is a need to escape for an undisturbed

938mm from the ground is recomended for the ideal positioning or the booth. Giving a toltal height to the top of the booth 2095mm