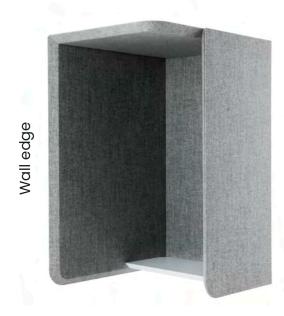

om a fabric-covered wooden frame with sound absorbing filling.

#### Where can it be used?

Ideal for environments where there is a need to escape for an undisturbed

#### What options are there?

- The booth is available for right or left-hand fitting and contains a shelf made from white painted MDF.
- A cable hole is positioned in the corner. Domo Wall Booth is available with or without a light.
- The booth is available for right or left-hand fitting and contains a shelf made from white painted MDF.

## Specifications

- Left and Right versions available
- Domo Wall Booth is available with or without a light.
- Booth ceiling prepared for cable runs for lighting options
- Mounted on concealed wall brackets
- Shelf 600mm x 300mm with cable hole
- Easy to fit wall mounted fixings included



Wall edge

Standard Left-hand fitting















## Acoustics

Improved Sound Absorption: Domo Wall Booth is ideal for high frequency absorption and achieves an NRC 0.45 rating.



Frequency, Hz



Phone 020 3995 4570



#### Wall Botth (NRC .45)

## Salsa Fabric Colours

Band A Salsa fabric

Please note: Photographic fabric scans are not colour accurate. We recommend requesting the actual fabric samples before ordering.





Email Info@panelscreens.co.uk







34 dark yellow



40 dark blue



41 Black



30 light grey





# Colours



## Dimensions

The size of the booth is Ideal for environments where there is a need to escape for an undisturbed



938mm from the ground is recomended for the ideal positioning or the booth. Giving a toltal height to the top of the booth 2095mm