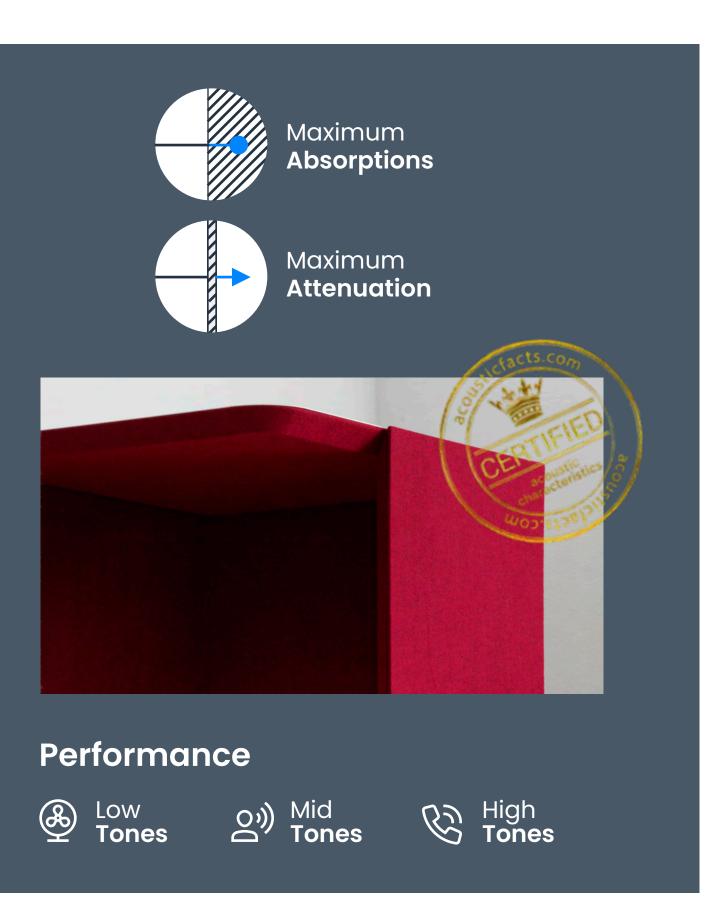

## Acoustics

Improved Sound Absorption: Domo Wall Booth is ideal for high frequency absorption and achieves an NRC 0.45 rating.

Frequency, Hz

Phone 020 3995 4570

#### Wall Botth (NRC .45)