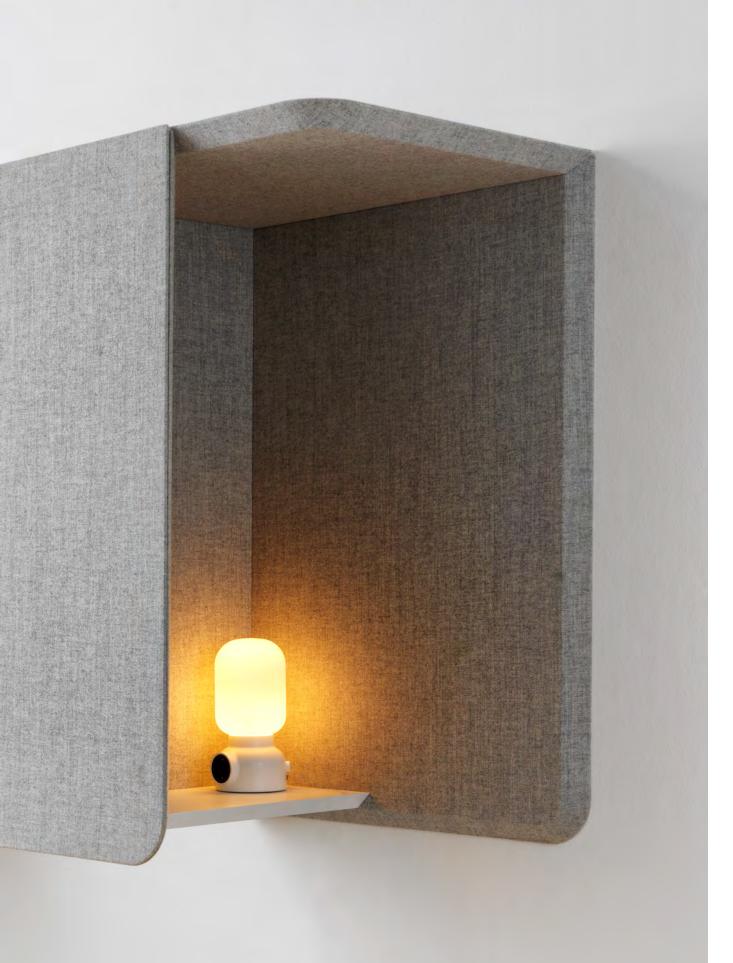

### The Domo Booth is a perfect addition to modern working

#### What it is made from?

Shelf in white painted MDF. Walls and ceilings are made from a fabric-covered wooden frame with sound absorbing filling.

#### What options are there?

- The booth is available for right or left-hand fitting and contains a shelf made from white painted MDF.
- A cable hole is positioned in the corner. Domo Wall Booth is available with or without a light.
- The booth is available for right or left-hand fitting and contains a shelf made from white painted MDF.

## Specifications

- Left and Right versions available
- Domo Wall Booth is available with or without a light.
- Booth ceiling prepared for cable runs for lighting options
- Mounted on concealed wall brackets
- Shelf 600mm x 300mm with cable hole
- Easy to fit wall mounted fixings included