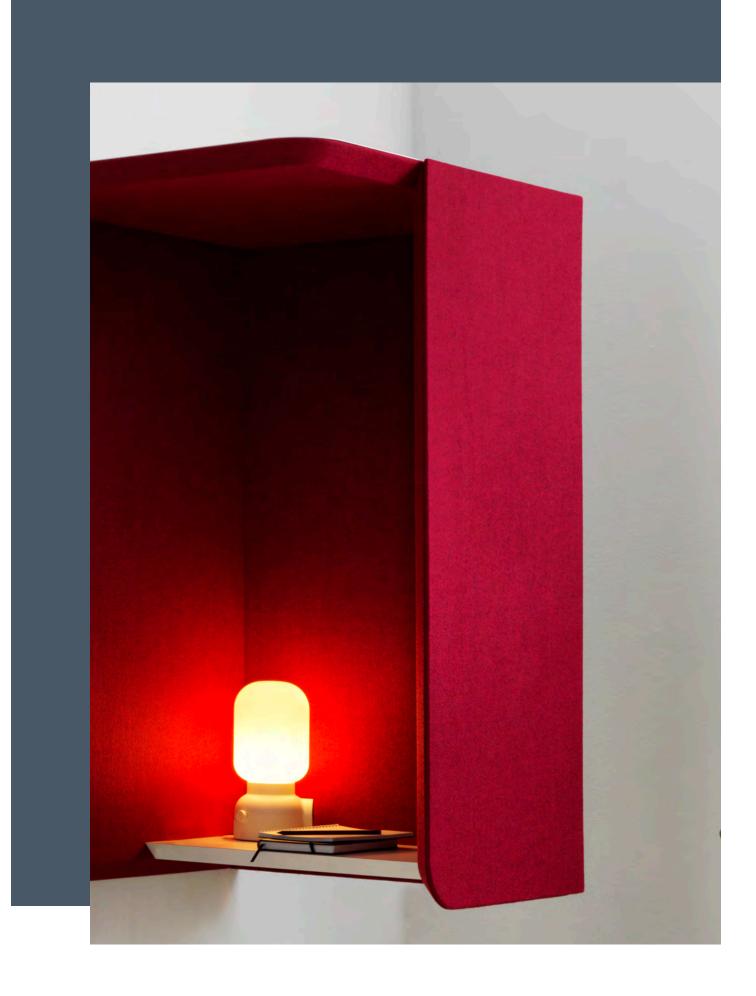

# Domo Wall Booth

Domo sound-absorbent wall booths are ideal in environments where there is an occasional need for a quiet, isolated area.

///, 1 fabrics

## **Benifits**

Domo sound-absorbent wall booths are ideal in environments where there is an occasional need for a quiet, isolated area.

- Excellent sound absorption
- Welcoming and 'friendly' aesthetic
- Absorbs sound and brings more privacy
- Domo Wall Booth is available with or without a light.

## Specifications

- Left and Right versions available
- Domo Wall Booth is available with or without a light.
- Booth ceiling prepared for cable runs for lighting options
- Mounted on concealed wall brackets
- Shelf 600mm x 300mm with cable hole
- Easy to fit wall mounted fixings included