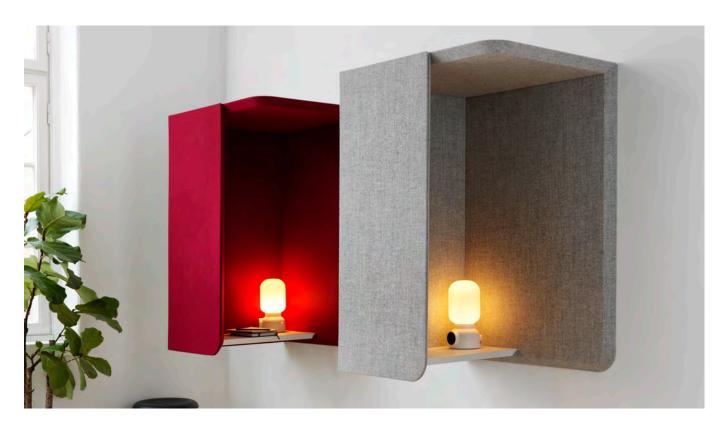

# Domo Wall Booth

Domo sound-absorbent wall booths are ideal in environments where there is an occasional need for a quiet, isolated area.

///, 1 fabrics

## **Benifits**

Domo sound-absorbent wall booths are ideal in environments where there is an occasional need for a quiet, isolated area.

- Excellent sound absorption
- Welcoming and 'friendly' aesthetic
- Absorbs sound and brings more privacy
- Domo Wall Booth is available with or without a light.

### The Domo Booth is a perfect addition to modern working

#### What it is made from?

Shelf in white painted MDF. Walls and ceilings are made from a fabric-covered wooden frame with sound absorbing filling.

#### What options are there?

- The booth is available for right or left-hand fitting and contains a shelf made from white painted MDF.
- A cable hole is positioned in the corner. Domo Wall Booth is available with or without a light.
- The booth is available for right or left-hand fitting and contains a shelf made from white painted MDF.

## Specifications

- Left and Right versions available
- Domo Wall Booth is available with or without a light.
- Booth ceiling prepared for cable runs for lighting options
- Mounted on concealed wall brackets
- Shelf 600mm x 300mm with cable hole
- Easy to fit wall mounted fixings included