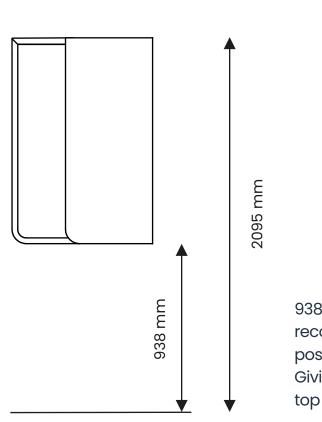

## Dimensions

The size of the booth is Ideal for environments where there is a need to escape for an undisturbed

938mm from the ground is recomended for the ideal positioning or the booth. Giving a toltal height to the top of the booth 2095mm