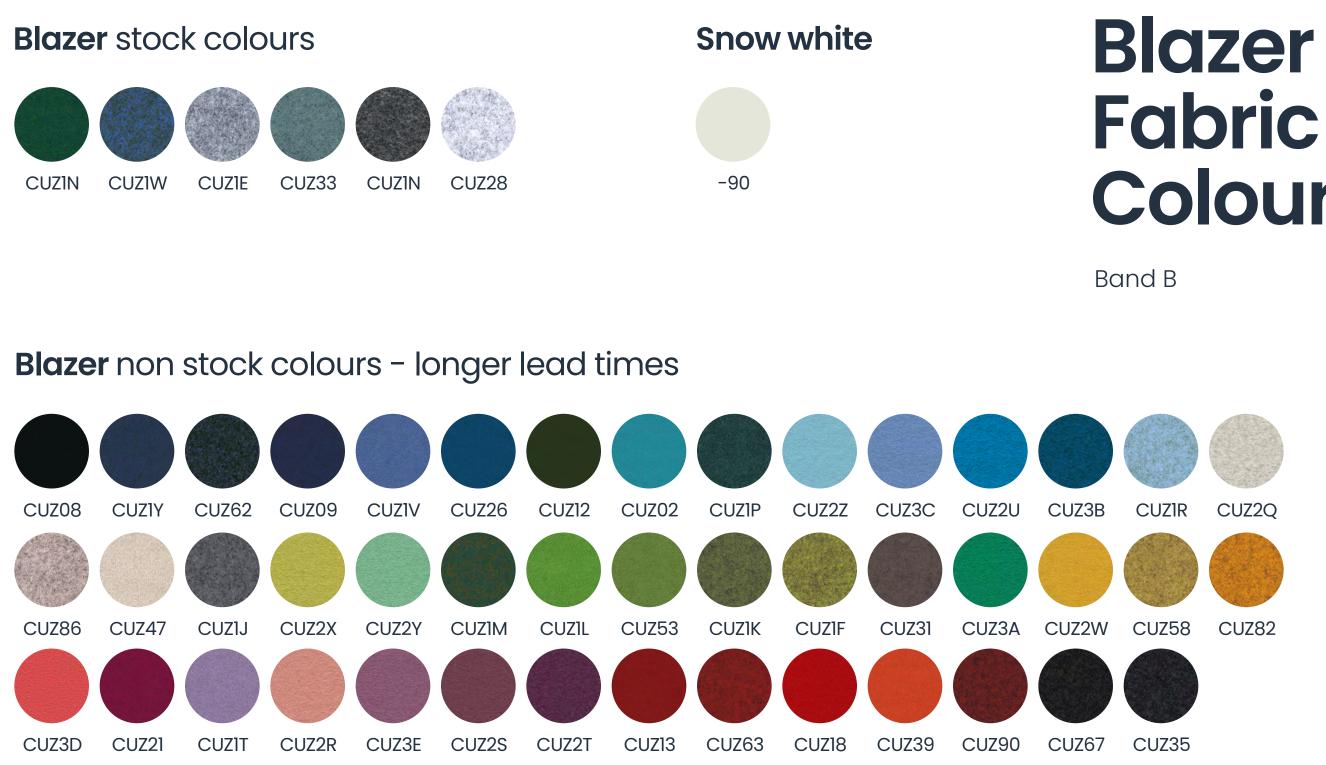

and Right versions available
- Domo Wall Booth is available with or without a light.
- Booth ceiling prepared for cable runs for lighting options
- Mounted on concealed wall brackets
- Shelf 600mm x 300mm with cable hole
- Easy to fit wall mounted fixings included



Wall edge

Standard Left-hand fitting















## Acoustics

Improved Sound Absorption: Domo Wall Booth is ideal for high frequency absorption and achieves an NRC 0.45 rating.



Frequency, Hz



Phone 020 3995 4570



#### Wall Botth (NRC .45)

## Salsa Fabric Colours

Band A Salsa fabric

Please note: Photographic fabric scans are not colour accurate. We recommend requesting the actual fabric samples before ordering.





Email Info@panelscreens.co.uk







34 dark yellow



40 dark blue



41 Black



30 light grey





# Colours



## Dimensions

The size of the booth is Ideal for environments where there is a need to escape for an undisturbed



938mm from the ground is recomended for the ideal positioning or the booth. Giving a toltal height to the top of the booth 2095mm



Email Info@panelscreens.co.uk

# Improving your space & shaping up soundscapes



Panelscreens Limited Office 100, 372 Old St, London EC1V 9LT

www.panelscreens.co.uk info@panelscreens.co.uk