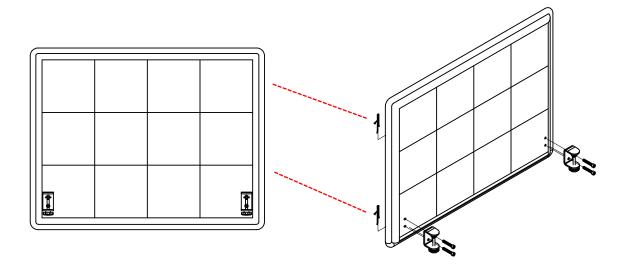

#### Single

The screen can be easily fixed to the edge of our desk with mounting clamps. The screen falls slightly behind the desk.