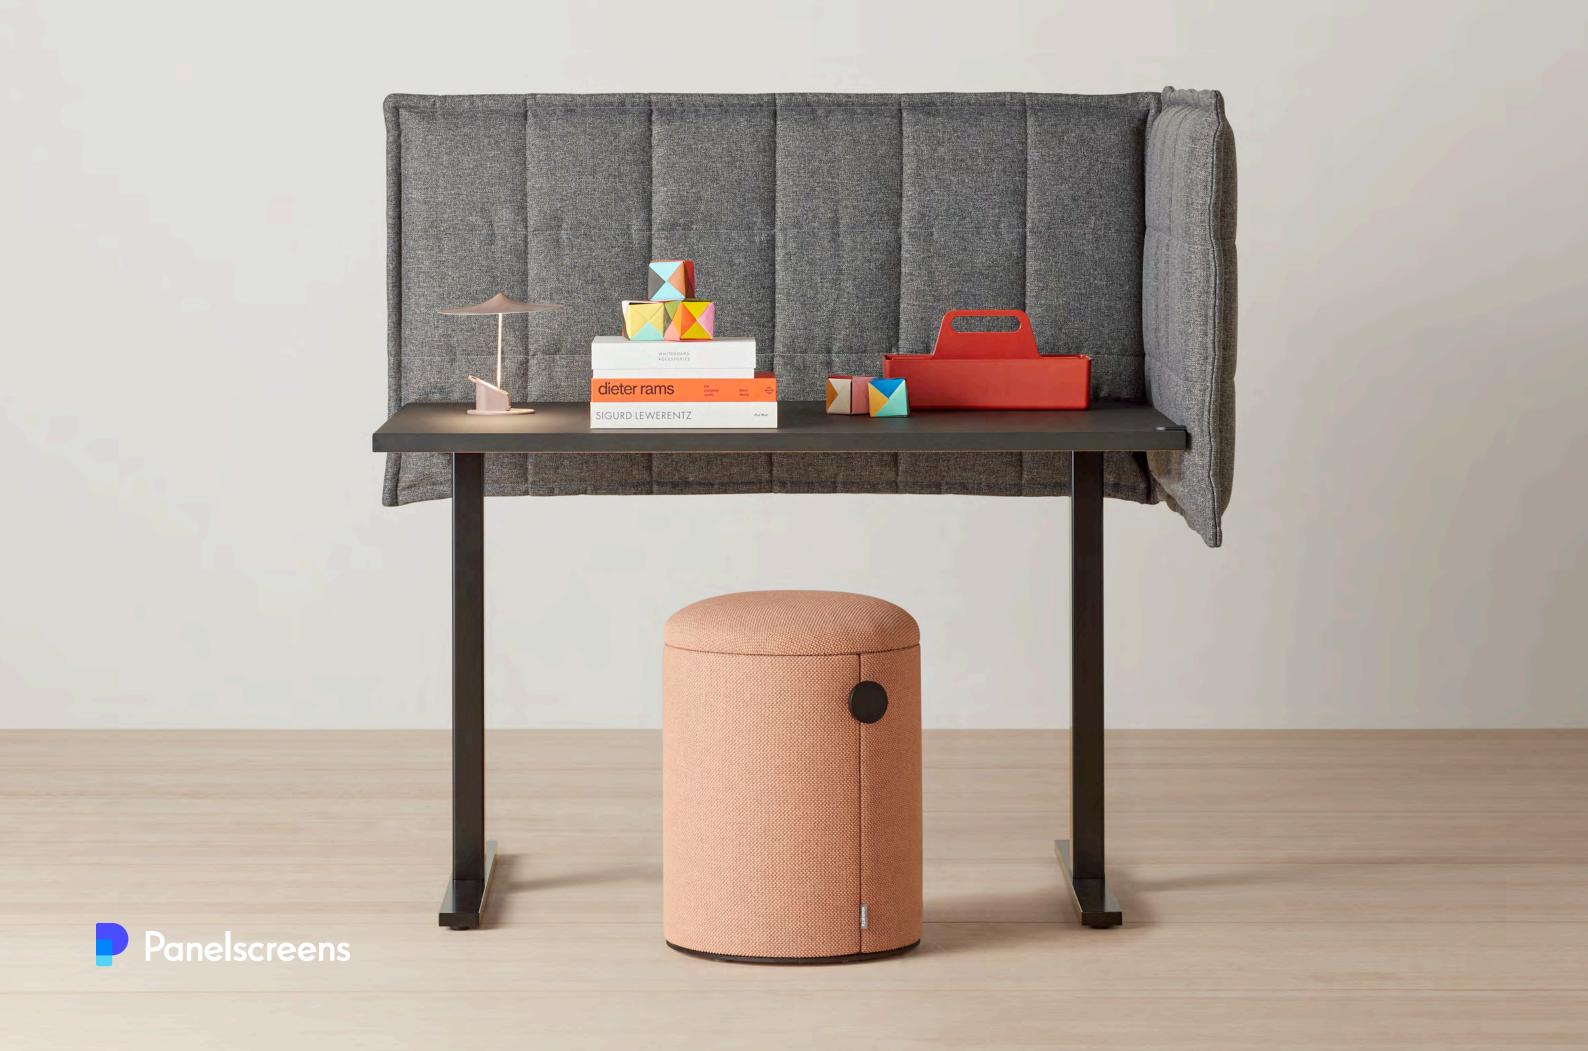

## Stitch Table

A soft and cosy-looking, sound-absorbent desk screen upholstered in thick, padded fabric with grid-patterned stitching, and mounted on finely made ash wood legs.

Acosutio

### Stitch Table

Stitch is manufactured on the basis of technical, environmental and production ethical requirements. There are no emissions to air, water or land during the production of Stitch.

- Excellent sound absorption
- Welcoming and 'friendly' aesthetic
- Absorbs sound and brings more privacy
- Premium embroidered 'quilt-like' check patterns.

#### A solid wood frame that is upholstered and filled with sound absorbent material

#### What it is made from?

Stitch features a solid wood frame that is upholstered and filled with sound-absorbent material.

## Setup

Stitch was developed with public spaces in mind but its soft design works equally well to create partitions and acoustic value in the office or home.

Also available in desk partition