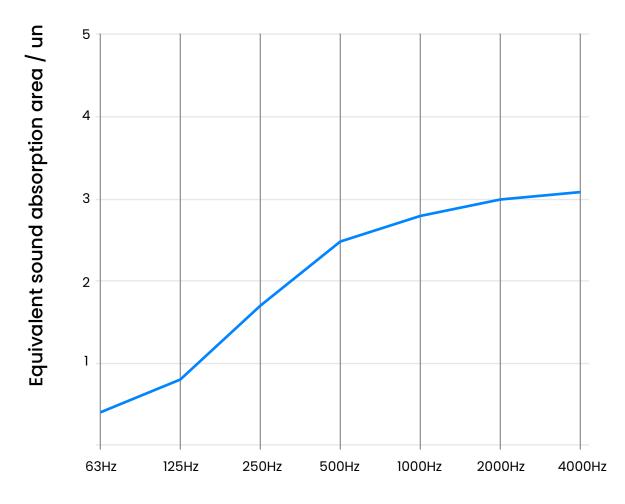

#### Performance

Low **Tones** 

Mid **Tones** 

n High Tone

### Acoustics

Stitch Screen is ideal for high frequency absorption and achieves an NRC 0.80 rating. The thickness and structure of Stitch, with its embroidered 'quilt-like' check patterns, make an excelent sound absorber.

Frequency, Hz