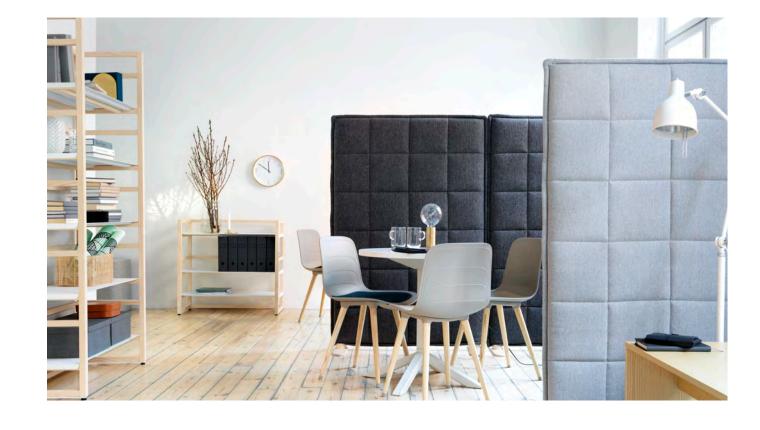

#### Where can it be used?

Works equally well to create partitions and acoustic value in the office or home.

## Setup

Stitch was developed with public spaces in mind but its soft design works equally well to create partitions and acoustic value in the office or home.

Also available in desk partition

## Linking

Multiple attachments are possible. Online you can order a separate screen with mounting brackets. If you want a U-screen (front screen with two side screens).