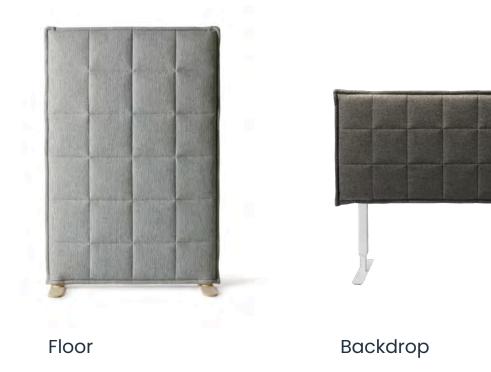

# Stitch fabric colours

Stitch screens are available in 13 colour choices of the Salsa.

#### Single

The screen can be easily fixed to the edge of our desk with mounting clamps. The screen falls slightly behind the desk.