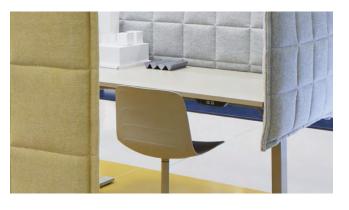

#### Single

The screen can be easily fixed to the edge of our desk with mounting clamps. The screen falls slightly behind the desk.

#### Linking

If you also want side screens, you can also connect them to the front screen.