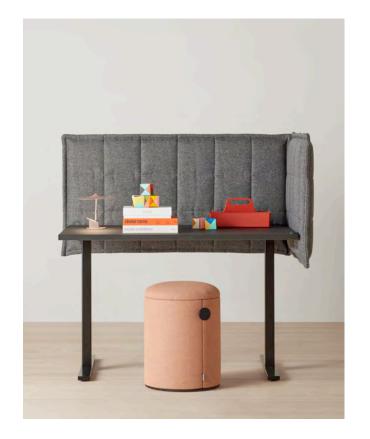

## Stitch Table

A soft and cosy-looking, sound-absorbent desk screen upholstered in thick, padded fabric with grid-patterned stitching, and mounted on finely made ash wood legs.

Acosutio

### Stitch Table

Stitch is manufactured on the basis of technical, environmental and production ethical requirements. There are no emissions to air, water or land during the production of Stitch.

- Excellent sound absorption
- Welcoming and 'friendly' aesthetic
- Absorbs sound and brings more privacy
- Premium embroidered 'quilt-like' check patterns.

#### What it is made from?

Stitch features a solid wood frame that is upholstered and filled with sound-absorbent material.

#### What options are there?

Widths: 860, 1460, 1660mm

Height: 650mm

14 color choices of the textile, Salsa fabric.