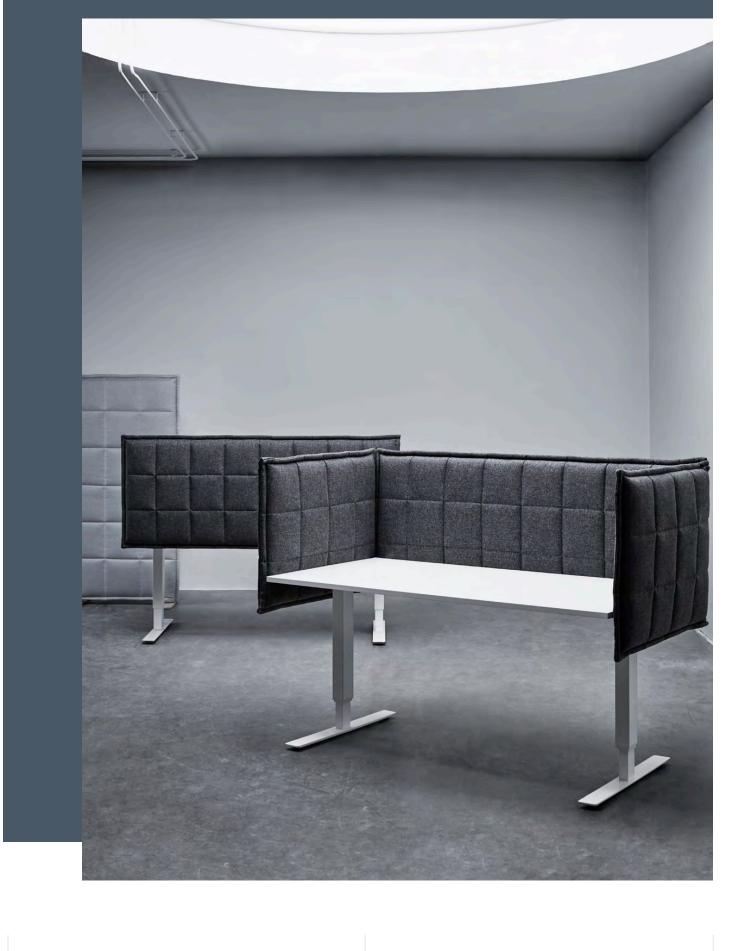

## Setup

Stitch was developed with public spaces in mind but its soft design works equally well to create partitions and acoustic value in the office or home.

Also available in desk partition

## Linking

Multiple attachments are possible. Online you can order a separate screen with mounting brackets. If you want a U-screen (front screen with two side screens).

#### Linking

If you also want side screens, you can also connect them to the front screen.