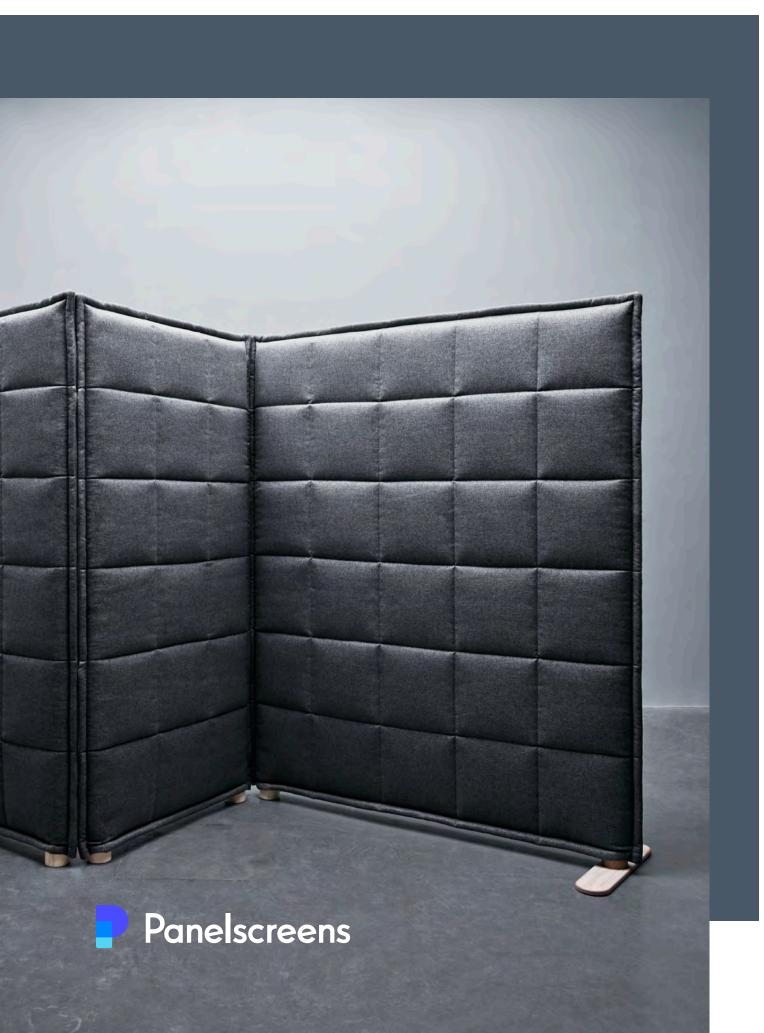

## Linking

Multiple attachments are possible. Online you can order a separate screen with mounting brackets. If you want a U-screen (front screen with two side screens).

#### Linking

If you also want side screens, you can also connect them to the front screen.

## Shaping up your office space

Panelscreens Limited
Office 100,
372 Old St, London ECIV 9LT