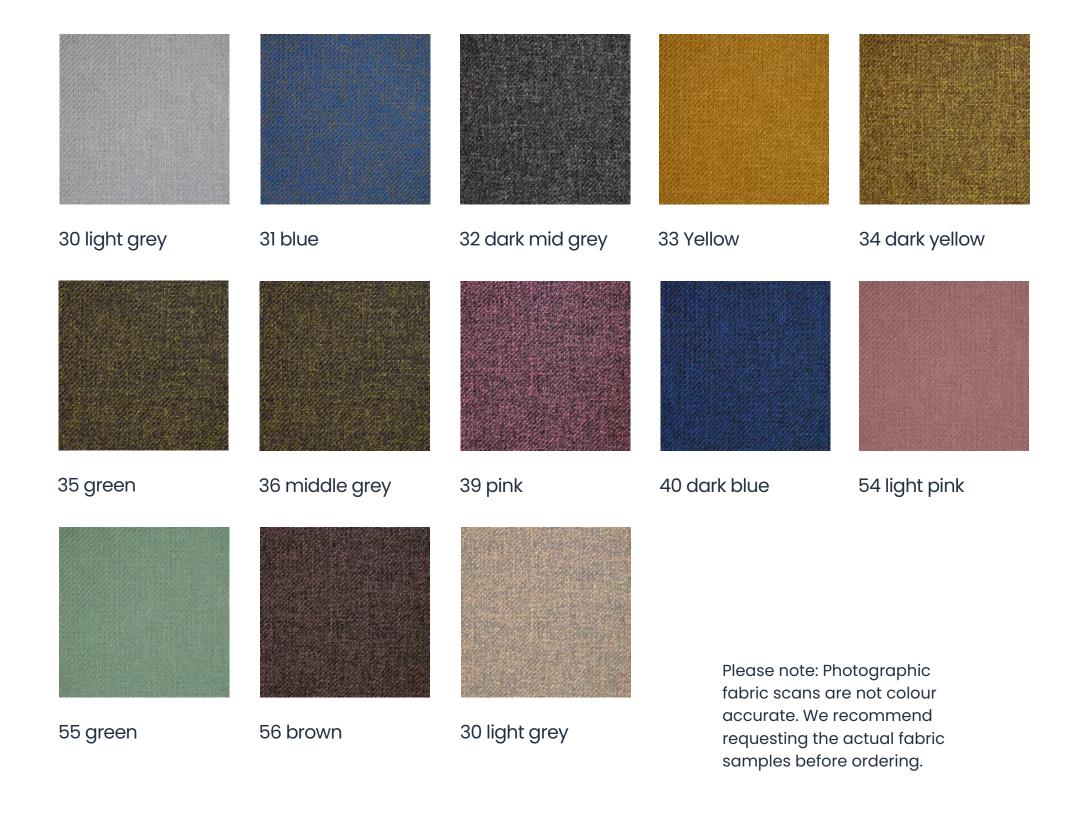

#### What options are there?

Widths: 860, 1460, 1660mm

Height: 650mm

14 color choices of the textile, Salsa fabric.

# Stitch fabric colours

Stitch screens are available in 13 colour choices of the Salsa.