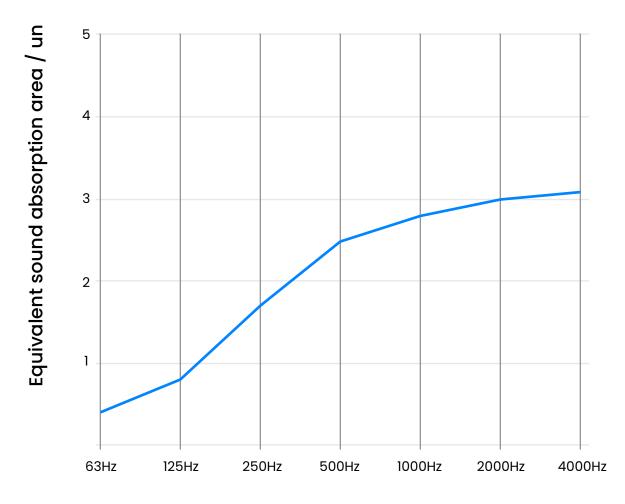

### Acoustics

Stitch Screen is ideal for high frequency absorption and achieves an NRC 0.80 rating. The thickness and structure of Stitch, with its embroidered 'quilt-like' check patterns, make an excelent sound absorber.

Frequency, Hz