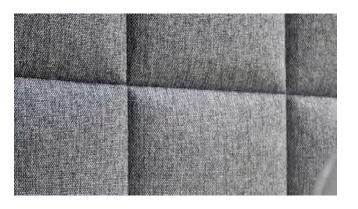

## Stitch Floor

A soft and cosy-looking, sound-absorbent screen upholstered in thick, padded fabric with grid-patterned stitching, and mounted on finely made ash wood legs.

Stitch Floor

Stitch is manufactured on the basis of technical, environmental and production ethical requirements. There are no emissions to air, water or land during the production of Stitch.

- Excellent sound absorption
- Welcoming and 'friendly' aesthetic
- Absorbs sound and brings more privacy
- Premium embroidered 'quilt-like' check patterns.

### Acoustics

Stitch Screen is ideal for high frequency absorption and achieves an NRC 0.80 rating. The thickness and structure of Stitch, with its embroidered 'quilt-like' check patterns, make an excelent sound absorber.