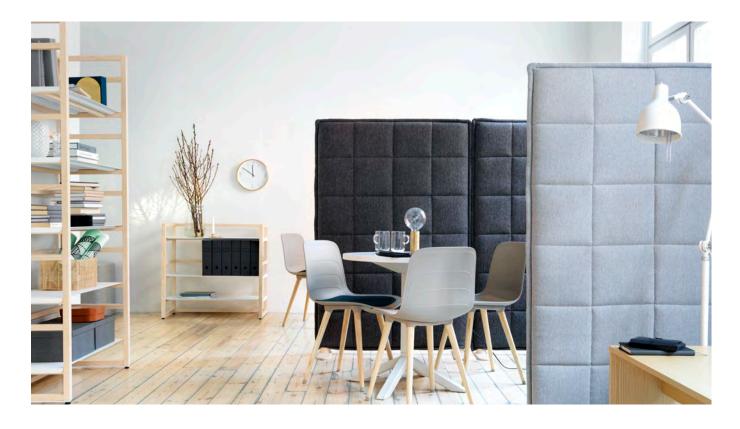

#### Where can it be used?

Works equally well to create partitions and acoustic value in the office or home.

### Setup

Stitch was developed with public spaces in mind but its soft design works equally well to create partitions and acoustic value in the office or home.

Also available in desk partition