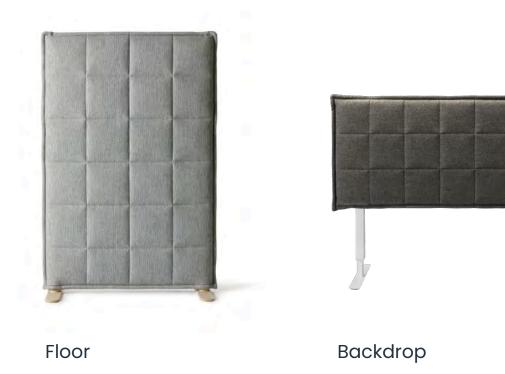

## Stitch Floor

A soft and cosy-looking, sound-absorbent screen upholstered in thick, padded fabric with grid-patterned stitching, and mounted on finely made ash wood legs.

Stitch Floor

Stitch is manufactured on the basis of technical, environmental and production ethical requirements. There are no emissions to air, water or land during the production of Stitch.

#### What options are there?

Widths: 810mm wide, 1060mm wide, 1310mm

Height: 1540mm

14 color choices of the textile, Salsa fabric.

### Setup

Stitch was developed with public spaces in mind but its soft design works equally well to create partitions and acoustic value in the office or home.

Also available in desk partition