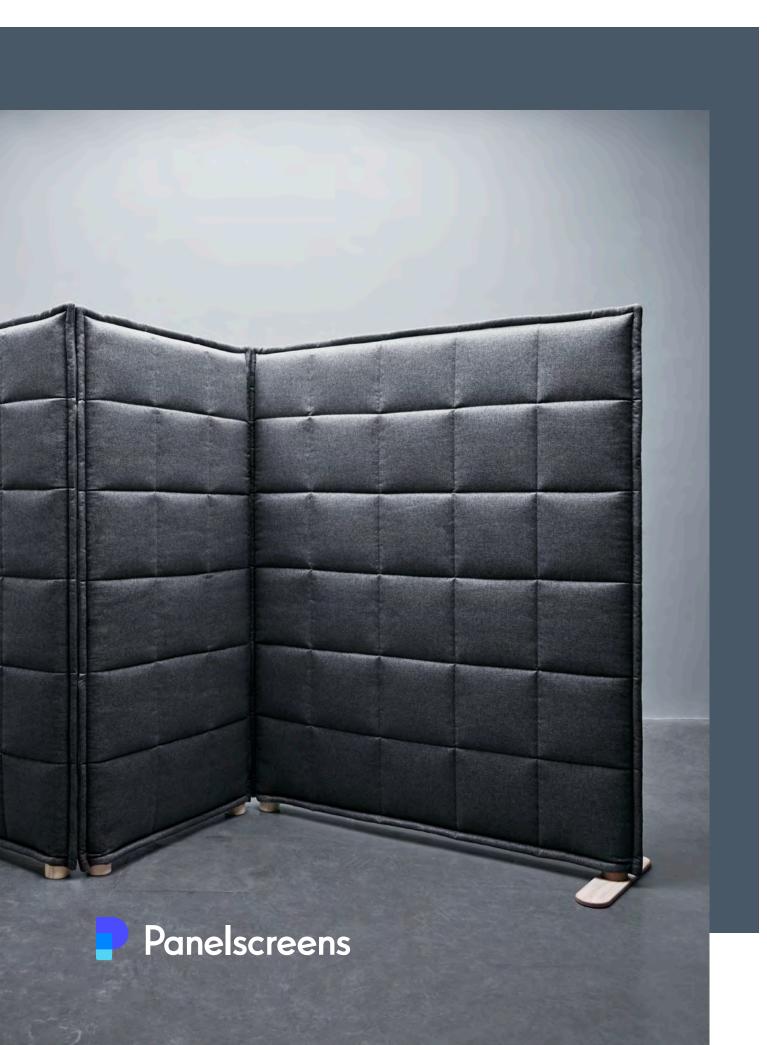

## Stitch Floor

A soft and cosy-looking, sound-absorbent screen upholstered in thick, padded fabric with grid-patterned stitching, and mounted on finely made ash wood legs.

Stitch Floor

Stitch is manufactured on the basis of technical, environmental and production ethical requirements. There are no emissions to air, water or land during the production of Stitch.

- Excellent sound absorption
- Welcoming and 'friendly' aesthetic
- Absorbs sound and brings more privacy
- Premium embroidered 'quilt-like' check patterns.