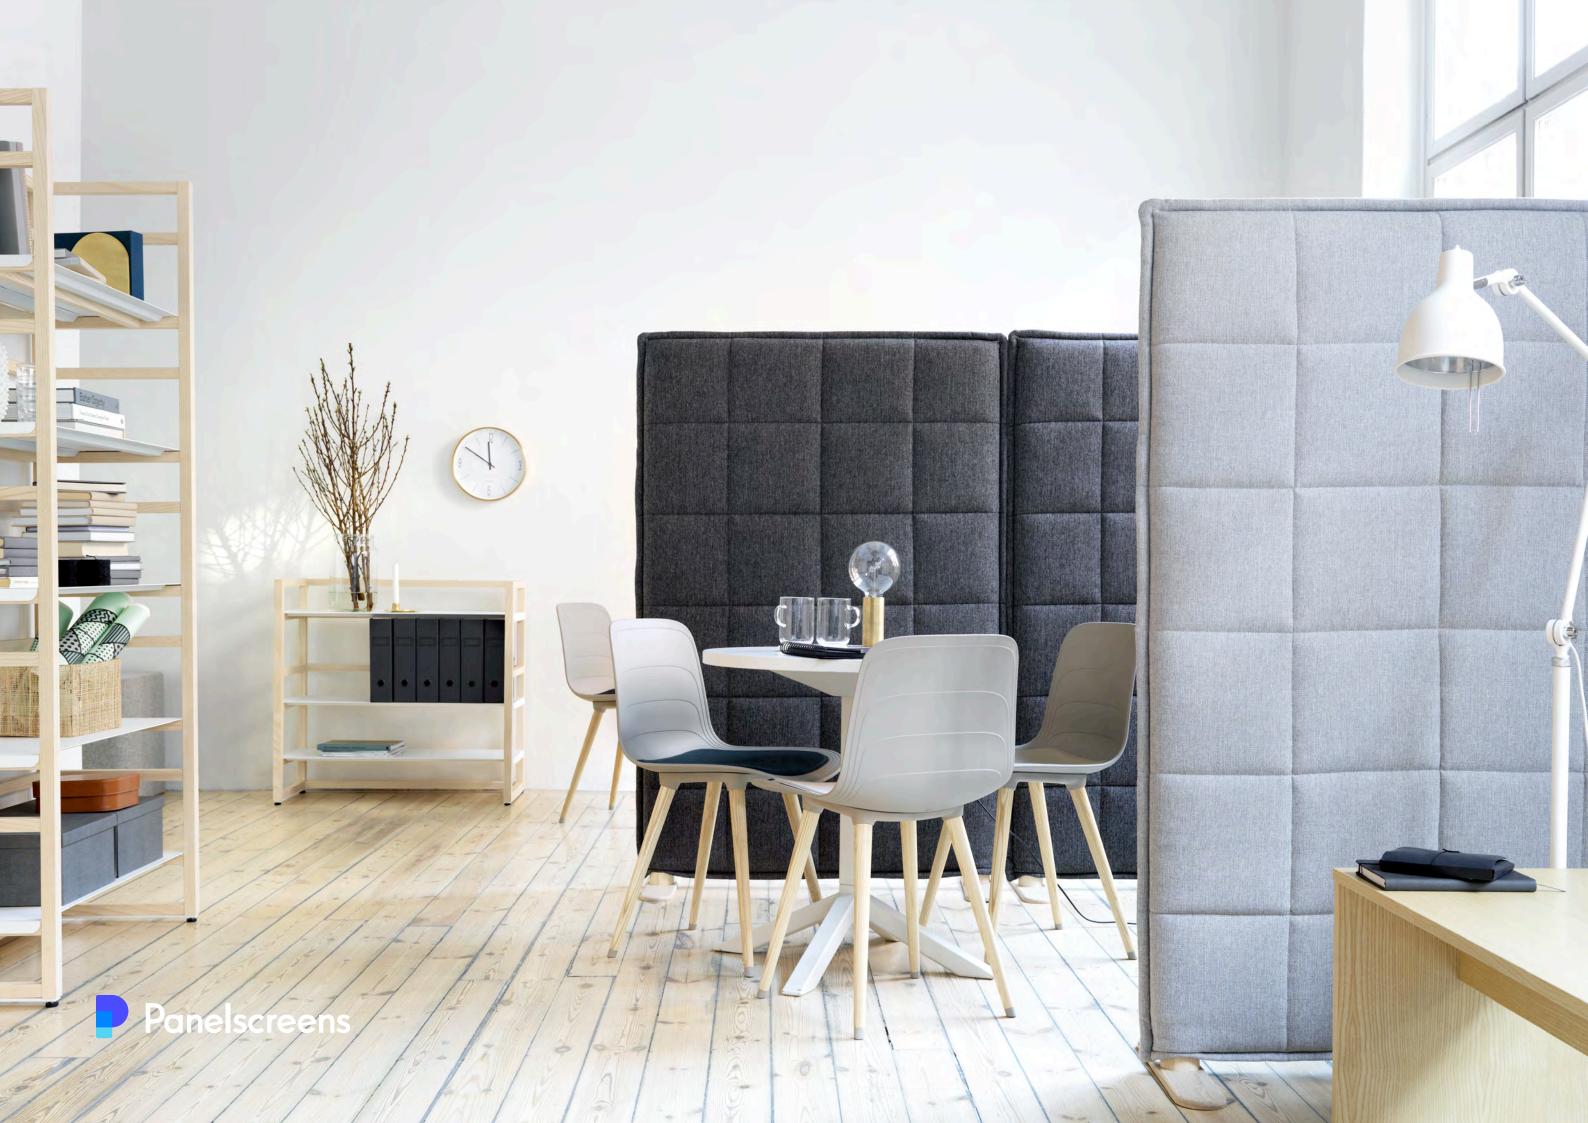

## Stitch Floor

A soft and cosy-looking, sound-absorbent screen upholstered in thick, padded fabric with grid-patterned stitching, and mounted on finely made ash wood legs.

Stitch Floor

Stitch is manufactured on the basis of technical, environmental and production ethical requirements. There are no emissions to air, water or land during the production of Stitch.

- Excellent sound absorption
- Welcoming and 'friendly' aesthetic
- Absorbs sound and brings more privacy
- Premium embroidered 'quilt-like' check patterns.

#### Where can it be used?

Works equally well to create partitions and acoustic value in the office or home.

### Setup

Stitch was developed with public spaces in mind but its soft design works equally well to create partitions and acoustic value in the office or home.

Also available in desk partition