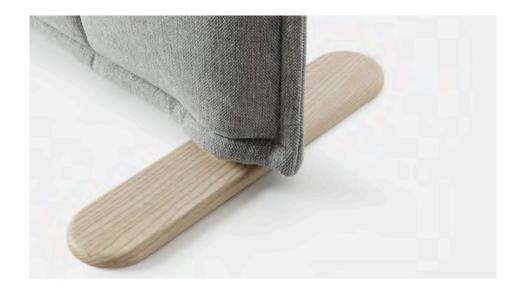

#### What it is made from?

Stitch features a solid wood frame that is upholstered and filled with sound-absorbent material.

#### A solid wood frame that is upholstered and filled with sound absorbent material