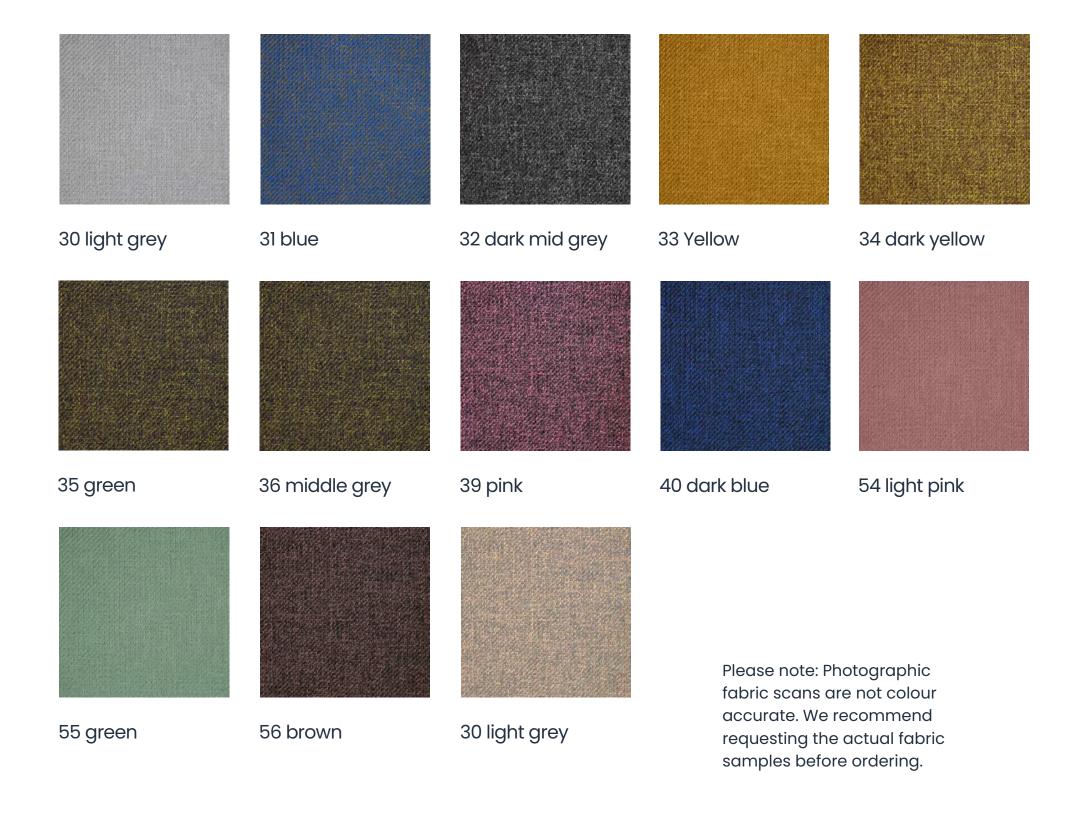

# Stitch fabric colours

Stitch screens are available in 13 colour choices of the Salsa.