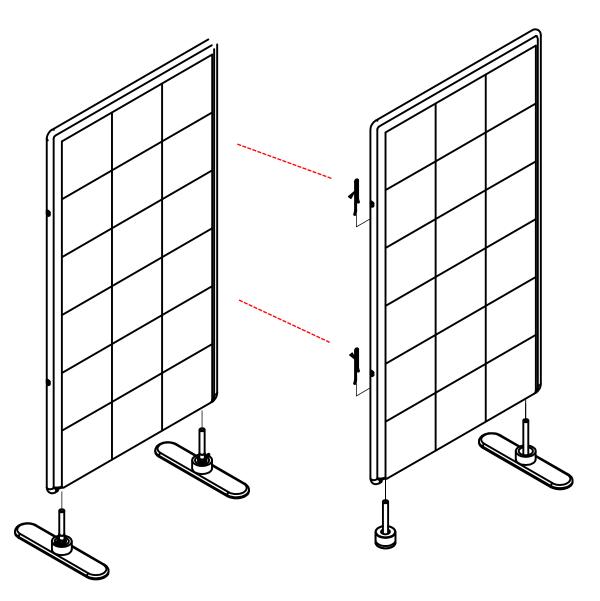

## Linking

Feet options for freestanding setups or linking screens together

Single leg set

Freestanding screens

Linking leg set

Screens linking together

Website www.panelscreens.co.uk

Email