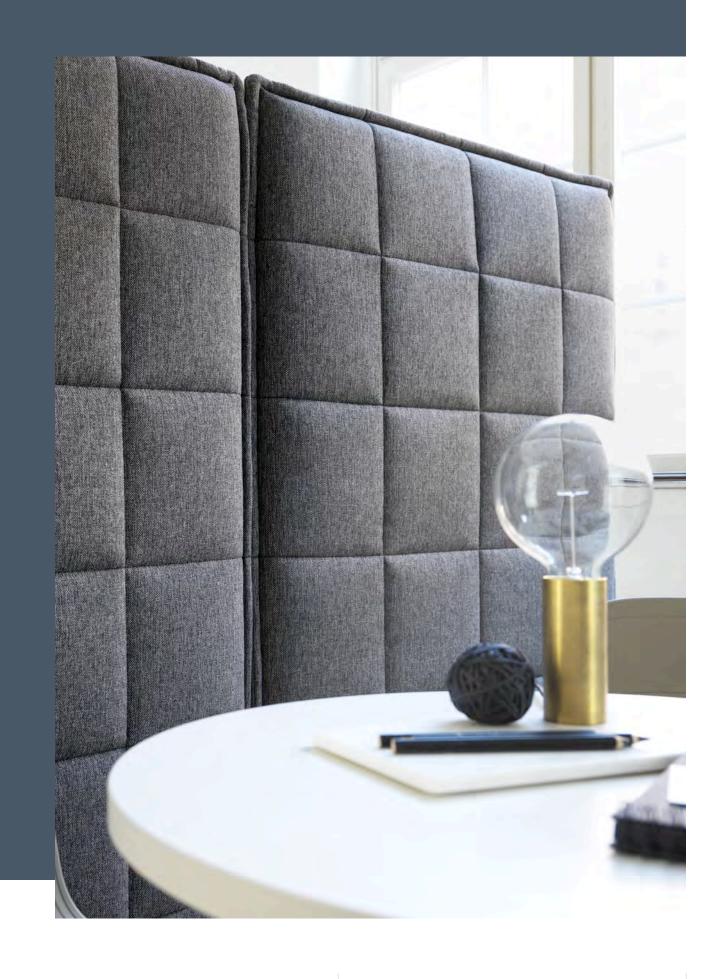

## Stitch Floor

A soft and cosy-looking, sound-absorbent screen upholstered in thick, padded fabric with grid-patterned stitching, and mounted on finely made ash wood legs.

Stitch Floor

Stitch is manufactured on the basis of technical, environmental and production ethical requirements. There are no emissions to air, water or land during the production of Stitch.

- Excellent sound absorption
- Welcoming and 'friendly' aesthetic
- Absorbs sound and brings more privacy
- Premium embroidered 'quilt-like' check patterns.

### Acoustics

Stitch Screen is ideal for high frequency absorption and achieves an NRC 0.80 rating. The thickness and structure of Stitch, with its embroidered 'quilt-like' check patterns, make an excelent sound absorber.